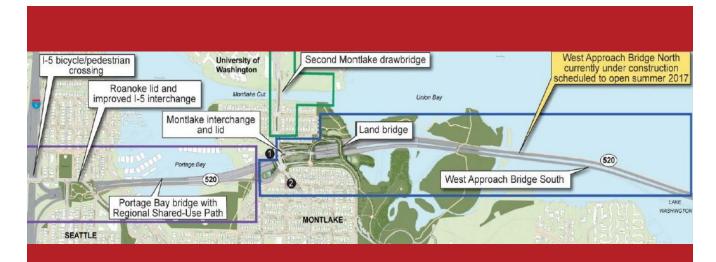

## VIRTUAL OUTREACH PRESENTATION

SR-520 Montlake to Lake Washington I/C and Bridge Replacement

MAY 28, 2020 3:00 pm – 4:00 pm

Construction is now underway for the SR-520 Montlake to Lake Washington I/C and Bridge Replacement project. Please join us on May 28 for a complete project update and opportunity to participate in our Question and Answer session. Click onto the following link to register for the latest **Graham | WSDOT** outreach event: